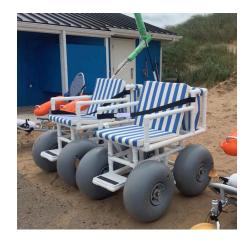

## **Aqua Creek Company**

- Beach Access Chair allows for wheelchair access in sand, snow, and other soft soils
- o All chairs are made from PVC with non-corrosive puncture resistant wheels
- UV protected frame to withstand salt water and discolouration from the sun