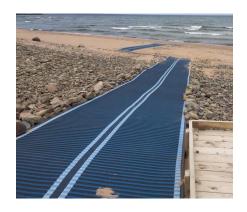

## **Mobi-Mat**

- Mobi-Mats are portable, non-slip beach access mats for people with disabilities
- They provide beach access for wheelchairs, walkers, and strollers
- o Eco-friendly materials made of 100% recycled polyester