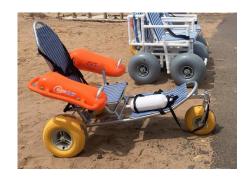

## **Mobi-Chair**

- o Beach accessible wheelchair that can float! Arm rests and wheels are made from flotation materials
- o Easily assembled, one-size-fits-all chair